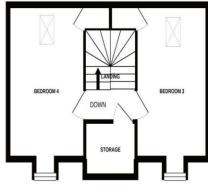

#### Second Floor Landing

With a large walk-in storage cupboard.

#### Bedroom Three 13' 11" x 9' 5" (4.24m x 2.87m)

With a front facing UPVC double glazed window, skylight window to the rear, a built in cupboard and two radiators.

#### **Bedroom Four** 13' 11" x 9' 11" (4.25m x 3.01m)

With a front facing UPVC double glazed window, skylight window to the rear, built in cupboard and two radiators.