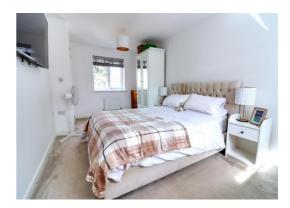

#### Bedroom One 17' 5" x 9' 5" (5.30m x 2.86m)

With a front facing UPVC double glazed window, a further rear facing UPVC double glazed window and two radiators.