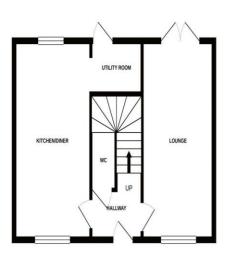

#### **Entrance Hallway**

With a double glazed entrance door, radiator and stairs to the first floor accommodation.

#### **Guest WC**

With tiled flooring, radiator and a suite consisting of a WC and pedestal wash hand basin with tiled splashbacks and mixer tap.

#### **Lounge** 17' 3'' x 9' 4'' (5.27m x 2.84m)

A bright spacious reception room with a front facing UPVC double glazed window, two radiators and UPVC double glazed double doors leading out to the rear garden.

#### **Kitchen & Dining Space** 17' 3'' x 9' 10'' (5.27m x 2.99m)

With a front facing UPVC double glazed window, a further rear facing UPVC double glazed window, radiator, tiled flooring and offering a modern rage of wall, base and drawer units with fitted worktops incorporating a one and half bowl sink drainer unit with mixer tap and appliances which include an oven, gas hob with hood over, dishwasher and fridge-freezer.

#### Utility

With a double glazed door to the rear, tiled flooring, radiator, wall mounted gas central heating boiler and a base unit with fitted worktop incorporating a sink drainer unit with mixer tap.