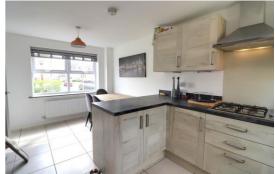

#### **Kitchen & Dining Space** 17' 3'' x 9' 10'' (5.27m x 2.99m)

With a front facing UPVC double glazed window, a further rear facing UPVC double glazed window, radiator, tiled flooring and offering a modern rage of wall, base and drawer units with fitted worktops incorporating a one and half bowl sink drainer unit with mixer tap and appliances which include an oven, gas hob with hood over, dishwasher and fridge-freezer.