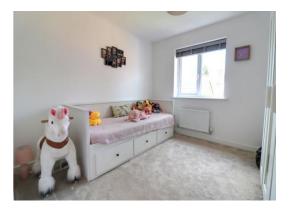

**Bedroom Two** 9' 11'' x 9' 10'' (3.01m x 2.99m)

With a rear facing UPVC double glazed window and radiator.

#### Bedroom Three 13' 11" x 9' 5" (4.24m x 2.87m)

With a front facing UPVC double glazed window, skylight window to the rear, a built in cupboard and two radiators.

#### **Bedroom Four** 13' 11" x 9' 11" (4.25m x 3.01m)

With a front facing UPVC double glazed window, skylight window to the rear, built in cupboard and two radiators.