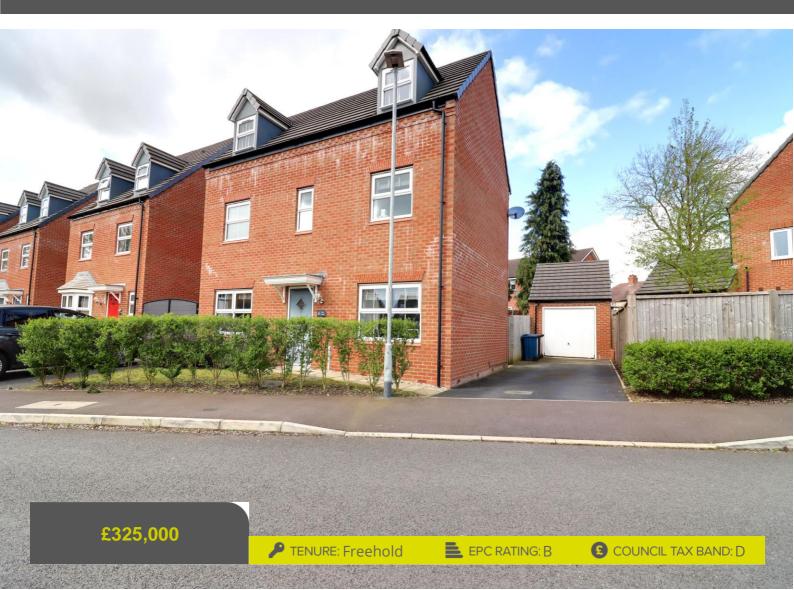

### **Doxey Stafford**

Teal Walk Doxey Stafford Staffordshire

#### There is a lot of house for the money with this beautifully presented four double bedroom detached home. This superb property comes with the remainder of its NHBC warranty and sits on the popular Mallard Walk development.

Boasting a wonderful plot with parking and a garage the property boasts spacious room dimensions which include an entrance hall, guest WC, large living room and contemporary kitchen/diner with utility room off. To the first floor are two double bedrooms including a huge master with en-suite whilst there is also a family bathroom. The second floor boasts the final two double bedrooms. Outside is that magnificent plot with a driveway providing plenty of off street parking and leading up to a garage. There is also a generous garden laid mainly to lawn with a gate providing rear access. This is a property which thoroughly deserves a closer inspection as it offers so much for the money so don't miss out and book in your viewing today.

#### **Outside Front**

The property is approached over a large tarmac driveway which leads to the garage and a side rear gate into the rear garden.

#### Garage

A single garage with an up and over access door.