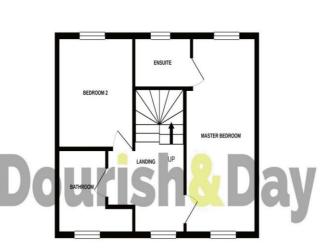

#### **First Floor Landing**

With a front facing UPVC double glazed window, radiator and stairs rising to the second floor accommodation.

#### Bedroom One 17' 5" x 9' 5" (5.30m x 2.86m)

With a front facing UPVC double glazed window, a further rear facing UPVC double glazed window and two radiators.

#### En-suite (Bedroom One) 4' 5" x 7' 9" (1.35m x 2.36m)

With a rear facing UPVC double glazed window, radiator, tiled flooring, shaver point and a suite that consists of a WC, a pedestal wash hand basin with mixer tap and a tiled shower cubicle.

**Bedroom Two** 9' 11'' x 9' 10'' (3.01m x 2.99m)

With a rear facing UPVC double glazed window and radiator.

#### Bathroom

With a front facing UPVC double glazed window, radiator, tiled flooring and a suite that consists of a WC, a pedestal wash hand basin with mixer tap and a panelled bath with mixer tap and tiled shower cubicle.