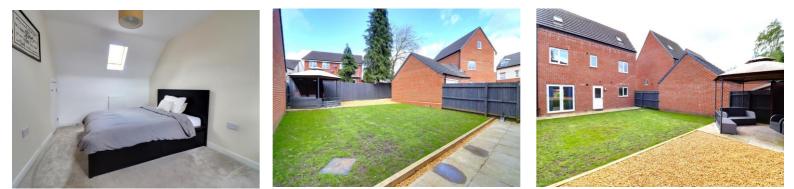

#### **Outside Front**

The property is approached over a large tarmac driveway which leads to the garage and a side rear gate into the rear garden.

#### **Outside Rear**

A private enclosed rear garden which is laid mainly to lawn with a small paved patio seating area.