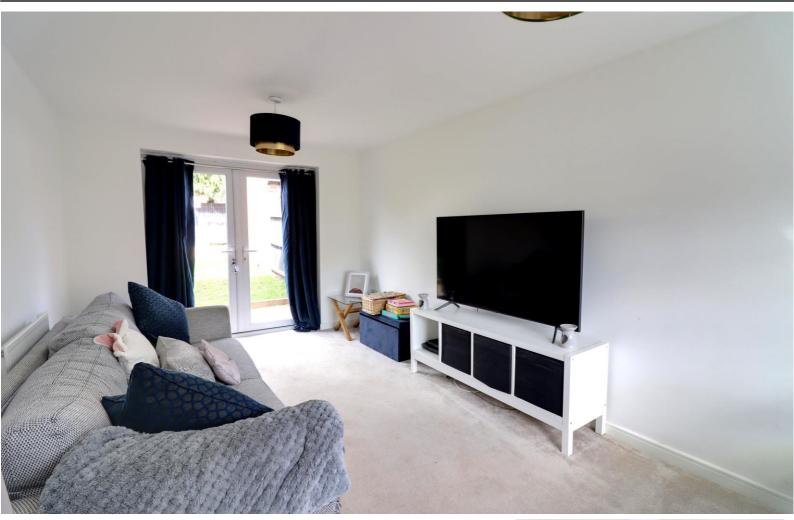

#### **Lounge** 17' 3'' x 9' 4'' (5.27m x 2.84m)

A bright spacious reception room with a front facing UPVC double glazed window, two radiators and UPVC double glazed double doors leading out to the rear garden.