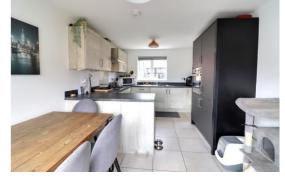

#### **Kitchen & Dining Space** 17' 3'' x 9' 10'' (5.27m x 2.99m)

With a front facing UPVC double glazed window, a further rear facing UPVC double glazed window, radiator, tiled flooring and offering a modern rage of wall, base and drawer units with fitted worktops incorporating a one and half bowl sink drainer unit with mixer tap and appliances which include an oven, gas hob with hood over, dishwasher and fridge-freezer.