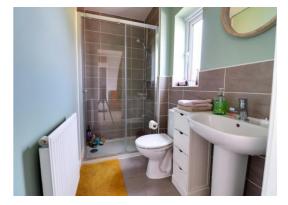

#### Bathroom

With a front facing UPVC double glazed window, radiator, tiled flooring and a suite that consists of a WC, a pedestal wash hand basin with mixer tap and a panelled bath with mixer tap and tiled shower cubicle.