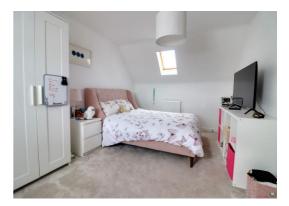

#### Bedroom Three 13' 11" x 9' 5" (4.24m x 2.87m)

With a front facing UPVC double glazed window, skylight window to the rear, a built in cupboard and two radiators.

#### **Bedroom Four** 13' 11" x 9' 11" (4.25m x 3.01m)

With a front facing UPVC double glazed window, skylight window to the rear, built in cupboard and two radiators.